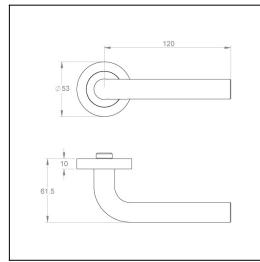

### **Dimensions:**

Overall h53 x w136 x d61 mm (see line drawing download)

## Line Drawings

As a generic representation of the product, Line Drawings are designed for general use only and may not reflect specifics for all product options such as individual functions or sizes etc.